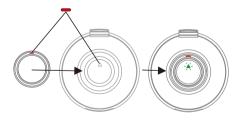

## Tips 3: Wearing Ring

As shown in the figures, to ensure more accurate physiological information, please make sure the red U-shaped mark is on the back side of your finger when wearing the ring.