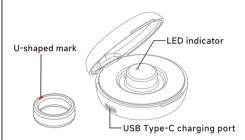

# **Tips 1: Ring Charging**

Please manually rotate the ring within the charging case to ensure the red U-shaped mark on the ring is near the LED indicator. The LED light will flash in a breathing pattern to indicate that the ring is charging. The charging icon yill also appear in the app.

#### Tips 2: LED Indicator

- ▲ Green: Charging case is in full battery
- ▲ Blue: Charging case is in medium battery
- ▲ Red: Charging case is in low battery

LED light flashes in a breathing pattern: Ring is charging

LED light steady on: Charging case is currently charging.

LED light off: Both the charging case and the ring are fully charged.