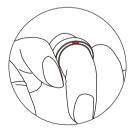

## Tips 3: Wearing Ring

As shown in the figures, to ensure more accurate physiological information, please make sure the red U-shaped mark is on the back side of your finger when wearing the ring.